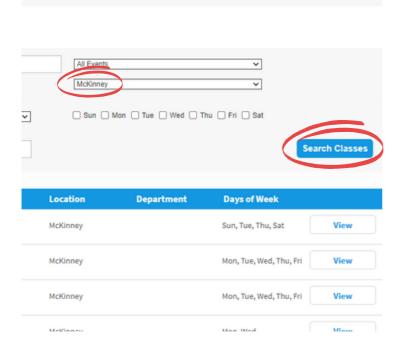

Once you are able to log-in to your students account successfully, Click on "Register For Programs"

Make sure to select "McKinney" as your location and click on "Search Classes"

Select the class you would like to register for.