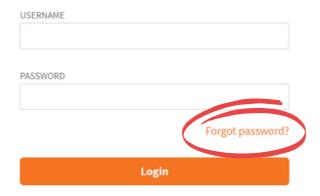

## Click the Registration link and go to Impact.ClubAutomation.com

Already have an account?

Click on "Forgot Password?"

If you don't remember your log-in information

and follow the link to reset your password.