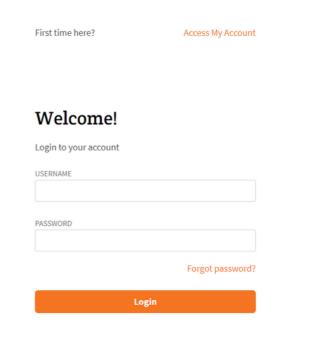

If this is your first time at Fretz TC, Click on "Access My Account" and start creating a new account for your student!

| First time here?      | Access My Account |
|-----------------------|-------------------|
| Welcome!              |                   |
| Login to your account |                   |
| USERNAME              |                   |