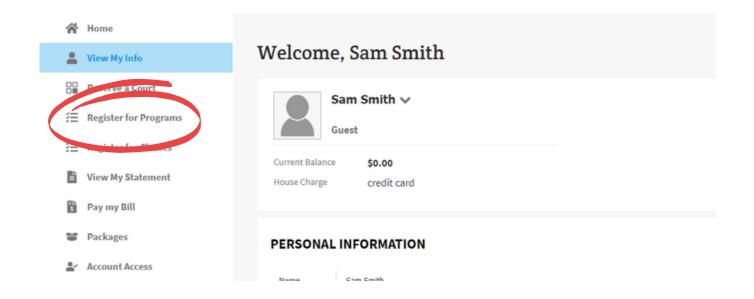

Once you are able to log-in to your students account successfully, Click on "Register For Programs"

Make sure to select "McKinney" as your location and click on "Search Classes"

Select the class you would like to register for.