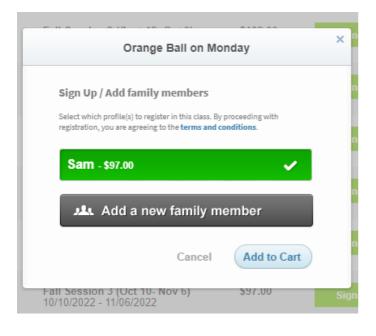

## Click on "Add to Cart"

\*If you would like to register for more than once a week, after adding your first selection to the cart, you can go back and add more days.

If you are signing up for more than one day a week, you will automatically receive a bundle Multi-Day Discount in your cart.